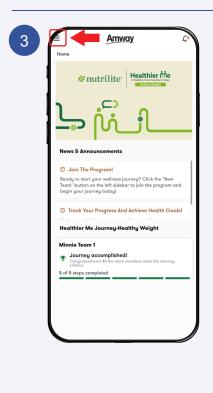

## How to Add Health Goal

Click on the **Menu Icon**.

Amway

Select the program & Click the **My Progress** to continue.

## Amwav