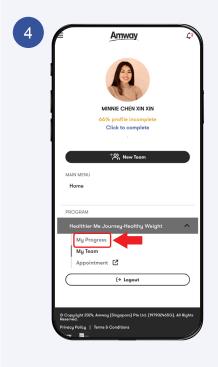

## How to Add Health Goal

Click on the **Menu Icon**.

Amway

Select the program & Click the **My Progress** to continue.