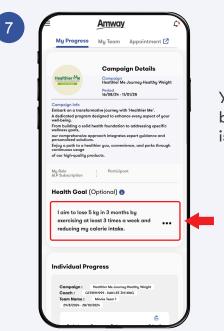

## How to Add Health Goal

Your **Health Goal** will be displayed once it is saved successfully.

You can **Edit** or **Delete** your Health Goal.