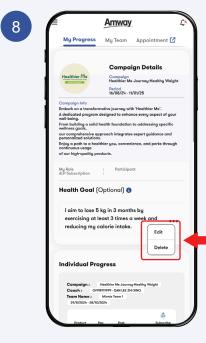

## How to Add Health Goal

Your **Health Goal** will be displayed once it is saved successfully.

You can **Edit** or **Delete** your Health Goal.