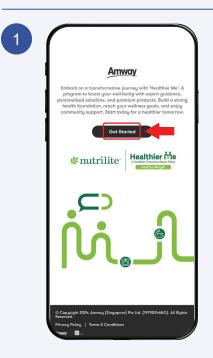

### Click **Get Started** to continue

2
Amway
Sign in
Enail or Phone
ADD # or Customer #
Amway ID
Enail Address or Phone Number
Possword
Sign I
Forgot Password?
Privacy 8 Security
Forgot Password?
Privacy 8 Security
Capyright ©2024 Amway, All Rights Reserved.