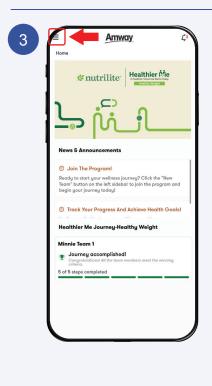

#### How to Add Participant

Click on the **Menu Icon**.

Select the program & Click **My Team** to continue.