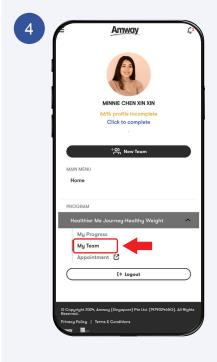

#### How to Add Participant

Click on the **Menu Icon**.

Select the program & Click **My Team** to continue.