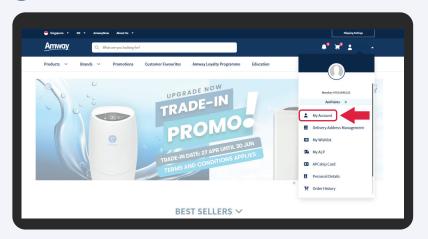

Click on the **Login** icon and select **Login**.

2

Select My Account.

**DESKTOP** 

Conversion to ABO

3

Select Account Management and click Conversion.

4