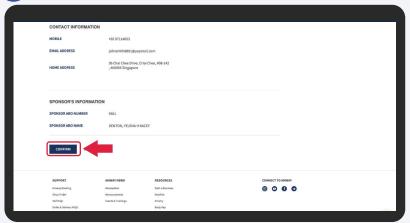

Fill in all the particulars accordingly.

**DESKTOP** 

Conversion to ABO

Once done, click **Next** to proceed.

6

Verify your information.

Conversion to ABO

Click Confirm to proceed.