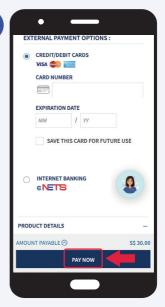

#### Conversion to ABO

Verify your information again and click **Confirm** to proceed.

8

A pop up message will appear. Click **Yes** to proceed.

9

Fill in your card details and click **Pay Now** to proceed for payment.