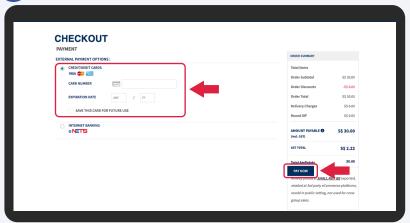

#### Conversion to ABO

9

Fill in your card details and click **Pay Now** to proceed for payment.

10

Your account has been successfully converted.

**MOBILE** 

Conversion to ABO

1