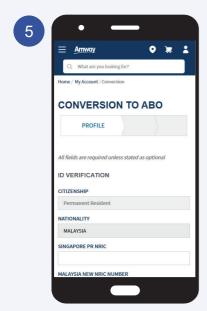

#### Conversion to ABO

Select Account Management.

Select Conversion.

Fill in all the particulars accordingly.

Once done, click **Next** to proceed.

**MOBILE** 