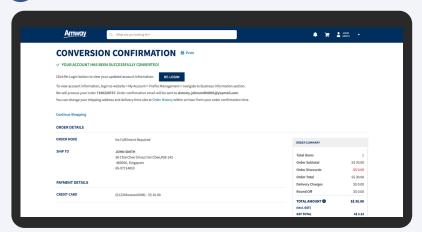

#### Conversion to ABO

9

Fill in your card details and click **Pay Now** to proceed for payment.

10

Your account has been successfully converted.

**MOBILE** 

Conversion to ABO

1