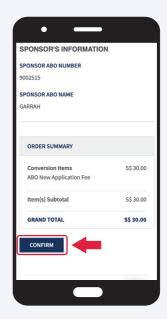

#### Conversion to ABO

Verify your information again and click **Confirm** to proceed.

8

A pop up message will appear. Click **Yes** to proceed.

9

Fill in your card details and click **Pay Now** to proceed for payment.