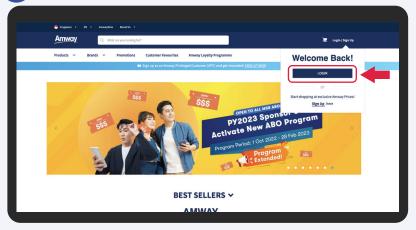

#### Chatbot

You can also chat with our Amway Chatbot button at the bottom right on the website screen to get started!

Conversion to ABO

**DESKTOP** 

Go to **Amway Singapore's** website - https://www.amway.sg

Click on the **Login** icon and select **Login**.

2

Select My Account.

**DESKTOP** 

Conversion to ABO

3

Select Account Management and click Conversion.

4