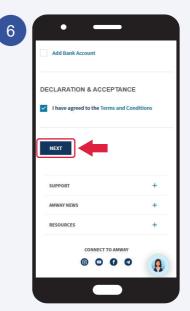

#### Conversion to ABO

Verify your information again and click **Confirm** to proceed.

8

A pop up message will appear. Click **Yes** to proceed.

9

Fill in your card details and click **Pay Now** to proceed for payment.