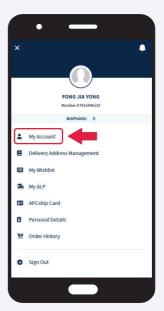

Go to

Amway Singapore's website https://www.amway.sg

Click on the log in icon.

2

Select the **Profile Icon** again and select **My Account.** 