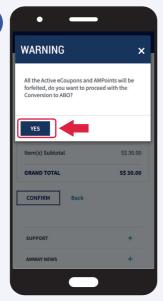

#### Conversion to ABO

Verify your information again and click **Confirm** to proceed.

8

A pop up message will appear. Click **Yes** to proceed.

9

Fill in your card details and click **Pay Now** to proceed for payment.