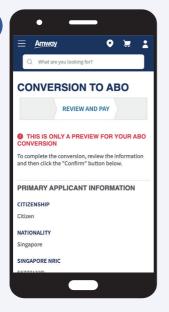

#### Conversion to ABO

Verify your information again and click **Confirm** to proceed.

8

A pop up message will appear. Click **Yes** to proceed.

9

Fill in your card details and click **Pay Now** to proceed for payment.