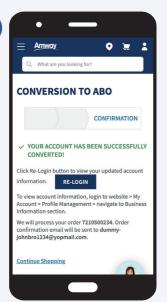

#### Conversion to ABO



9



Fill in your card details and click **Pay Now** to proceed for payment.

10



Your account has been successfully converted.



**MOBILE** 

Conversion to ABO

1



Go to

Amway Singapore's website https://www.amway.sg

Click on the log in icon.

2





Select the **Profile Icon** again and select **My Account.** 



#### Conversion to ABO





Select Account Management.



Select Conversion.



Fill in all the particulars accordingly.



Once done, click **Next** to proceed.



**MOBILE** 

#### Conversion to ABO







Verify your information again and click **Confirm** to proceed.

8



A pop up message will appear. Click **Yes** to proceed.

9



Fill in your card details and click **Pay Now** to proceed for payment.



**Conversion to ABO** 

MOBILE





Your account has been successfully converted.