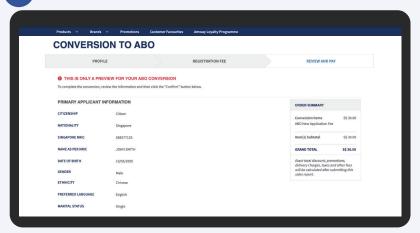

Fill in all the particulars accordingly.

**DESKTOP** 

Conversion to ABO

Once done, click **Next** to proceed.

6

Verify your information.

Conversion to ABO

Click Confirm to proceed.