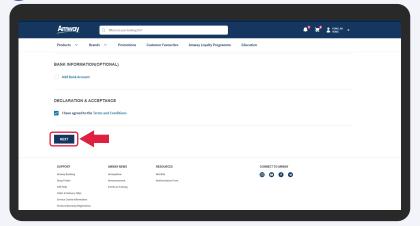

Fill in all the particulars accordingly.

**DESKTOP** 

Conversion to ABO

Once done, click **Next** to proceed.

6

Verify your information.

Conversion to ABO

Click Confirm to proceed.