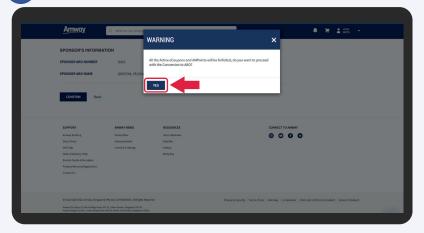

8

A pop up warning message will appear. Click **Yes** to proceed.

**DESKTOP** 