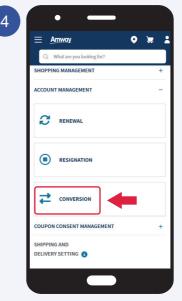

#### Conversion to ABO

Select Account Management.

Select Conversion.

Fill in all the particulars accordingly.

Once done, click **Next** to proceed.

**MOBILE** 