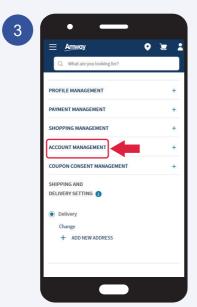

#### Conversion to ABO

Select Account Management.

Select Conversion.

Fill in all the particulars accordingly.

Once done, click **Next** to proceed.

**MOBILE** 