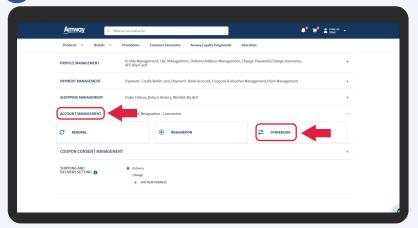

Click on the **Login** icon and select **Login**.

2

Select My Account.

**DESKTOP** 

Conversion to ABO

3

Select Account Management and click Conversion.

4

Fill in all the particulars accordingly.

**DESKTOP** 

Conversion to ABO

Once done, click **Next** to proceed.

6

Verify your information.

Conversion to ABO

Click Confirm to proceed.