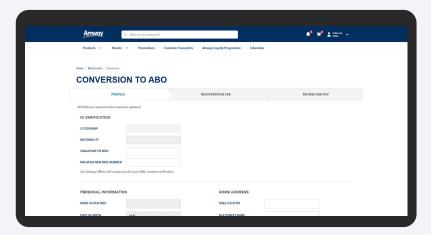

Fill in all the particulars accordingly.

**DESKTOP** 

Conversion to ABO

Once done, click **Next** to proceed.

6

Verify your information.

Conversion to ABO

Click Confirm to proceed.