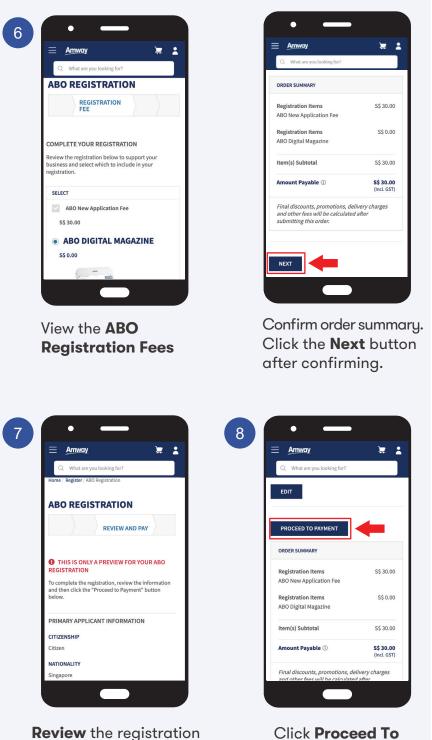

View the **ABO Registration Fees.** Confirm order summary. Click the **Next** button after confirming.

|   |   | 2 |
|---|---|---|
|   | 7 |   |
|   |   |   |
|   |   |   |
| ~ |   | / |

| Amway a                                                                 | What are you looking for?                                                  | ) 📮 🛛 Login / Sign Up                                                                                                        |
|-------------------------------------------------------------------------|----------------------------------------------------------------------------|------------------------------------------------------------------------------------------------------------------------------|
| Products Y Brands Y                                                     | <ul> <li>Promotions Customer Favourites Amway Loyalty Programme</li> </ul> |                                                                                                                              |
| PROFILE                                                                 | REGISTRATION FEE REVIEW AND PAY                                            | AMWAY ID                                                                                                                     |
| THIS IS ONLY A PREVIE                                                   | EW FOR YOUR ABO REGISTRATION                                               |                                                                                                                              |
| To complete the registration, revie                                     | w the information and then click the "Proceed to Payment" button below.    |                                                                                                                              |
|                                                                         |                                                                            |                                                                                                                              |
| PRIMARY APPLICANT INFO                                                  | ORMATION                                                                   | ORDER SUMMARY                                                                                                                |
| PRIMARY APPLICANT INFO                                                  | Citizen                                                                    |                                                                                                                              |
|                                                                         |                                                                            | Registration Items S\$ 31.00<br>ABD New Application Fee                                                                      |
| CITIZENSHIP<br>NATIONALITY                                              | Citizen                                                                    | Registration Items S\$ 31.00<br>ABO New Application Fee<br>Registration Items S\$ 28.04                                      |
| CITIZENSHIP                                                             | Cilizen<br>Singspore                                                       | Registration Items S\$ 31.00<br>ABO New Application Fee<br>Registration Items S\$ 28.04<br>ABO New Application E-Starter Kit |
| CITIZENSHIP<br>NATIONALITY<br>SINGAPORE NRIC NUMBER<br>NAME AS PER NRIC | Citizen<br>Singapore<br>5912:465K                                          | Registration Items S\$ 31.00<br>ABO New Application Fee<br>Registration Items S\$ 28.04                                      |
| CITIZENSHIP<br>NATIONALITY<br>SINGAPORE NRIC NUMBER                     | Citizen<br>Singapore<br>59122465K<br>TOMMY                                 | Registration Items S\$ 31.00<br>ABO New Application Fee<br>Registration Items S\$ 28.04<br>ABO New Application E-Starter Kit |

**Review** the registration information.

Click Proceed To Payment button.