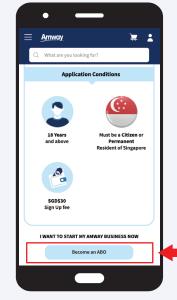

Click on **Become an ABO** button.

| Amway                                                  | AmmayNow About 0s •             |                               |     | 📜 Login / Sign Up |
|--------------------------------------------------------|---------------------------------|-------------------------------|-----|-------------------|
| Products Y Brands                                      | s 🗸 Promotions Customer Favouri | rites Amway Loyalty Programme |     |                   |
| Home / Register / ABO Registration                     |                                 |                               |     |                   |
|                                                        | STRATION<br>REGISTRATION I      | FEE REVIEW AND                | PAY | AMWAY ID          |
| ABO REGIS PROFILE All fields are required unless state | STRATION<br>REGISTRATION I      |                               | PAY | AMWAY ID          |

## How to register as an ABO?

Go to **Amway Singapore's** website https://www.amway.sg

Click on the log in icon and select Sign Up.

Click on **Become an ABO** button.