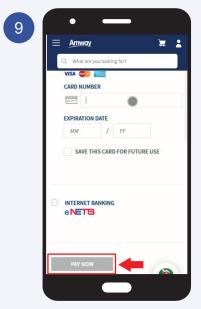

#### 9

| S PROFILE               | C REGISTRATION FEE | REVIEW AND PAY | AMW                                                                                     | AYID                      |
|-------------------------|--------------------|----------------|-----------------------------------------------------------------------------------------|---------------------------|
| CREDIT/DEBIT CARDS VISA |                    |                | ORDER SUMMARY                                                                           |                           |
| CARD NUMBER             | <b>D</b> =         |                | Registration Items<br>APC New Application Fee                                           | S\$ 10.00                 |
| EXPIRATION DATE         | MM I YY            |                | Item(s) Subtotal                                                                        | S\$ 10.00                 |
| SAVE THIS CARD FOR FU   | TURE USE           |                | Amount Payable ①                                                                        | \$\$ 10.00<br>(Incl. GST) |
| INTERNET BANKING        |                    |                | Final discounts, promotion<br>charges and other fees will<br>calculated after submittin | The                       |
| eNETS                   |                    |                |                                                                                         |                           |

Select payment method and enter your payment information. Click **PAY NOW** button to proceed.