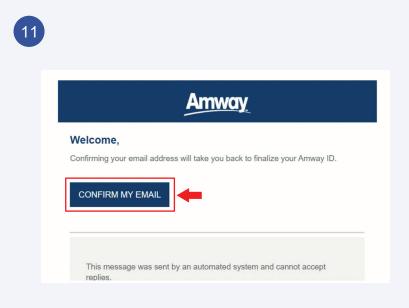

Registration confirmation will be shown upon successful payment.

Check your inbox for the registration confirmation email. Click **Confirm My Email** in the email to setup your Amway ID and password.

#### Welcome,

Confirming your email address will take you back to finalize your Amway ID.

This message was sent by an automated system and cannot accept replies.

Check your inbox for the registration confirmation email. Click **Confirm My Email** in the email to setup your Amway ID and password.