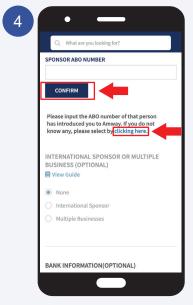

Click on **Confirm** after entering your sponsor's ABO number.

If you do not know any, select Clicking Here and select a sponsor available in the list.

## How to register as an ABO?

Fill in all information in the **Profile** page.

Click on **Confirm** after entering your sponsor's ABO number. If you do not know any, select **Clicking Here** and select a sponsor available in the list.