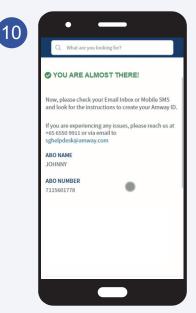

#### How to register as an ABO?

| Amway                       | Q. What are you looking | ng for?                                      |                      | 📜 Login / Sign Up |
|-----------------------------|-------------------------|----------------------------------------------|----------------------|-------------------|
| Products 🗸                  | Brands Y Promotion      | ns Customer Favourites Amwa                  | ıy Loyalty Programme |                   |
| Home / Register Confirmatio |                         |                                              |                      |                   |
| ABO REGIS                   | TRATION (               | B Print                                      |                      |                   |
| S PROFI                     | F                       | REGISTRATION FEE                             | S REVIEW AND PAY     | AMWAY ID          |
| O PROFI                     | -                       |                                              | -/                   |                   |
| YOU ARE ALMOST              |                         |                                              |                      |                   |
| YOU ARE ALMOS               | THERE!                  | ook for the instructions to create your Amwa |                      |                   |
| ♥ YOU ARE ALMOS             | THERE!                  |                                              | ay ID.               |                   |
| ♥ YOU ARE ALMOS             | THERE!                  | ook for the instructions to create your Amwo | ay ID.               |                   |

Registration confirmation will be shown upon successful payment.

Check your inbox for the registration confirmation email. Click **Confirm My Email** in the email to setup your Amway ID and password.