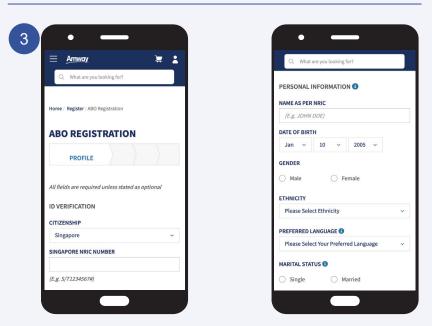

Fill in all information in the **Profile** page.

Amwqv

## How to register as an ABO?

Fill in all information in the **Profile** page.

Click on **Confirm** after entering your sponsor's ABO number. If you do not know any, select **Clicking Here** and select a sponsor available in the list.