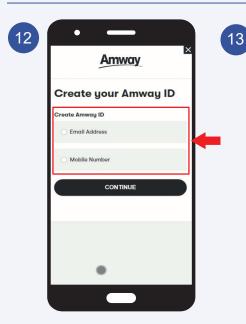

## How to register as an ABO?

| Amway                                  | × |
|----------------------------------------|---|
| Create your Amway ID                   |   |
| Email Address                          | - |
| O Mobile Number                        | J |
| Aready have an account? <b>Sign in</b> |   |
| persong nore on occounts angle er      |   |
|                                        |   |

Choose **Email Address** or **Mobile Number** to be your **Amway ID/Login ID.** 

| 1 | 3        |
|---|----------|
|   | <u> </u> |
|   |          |

| Create your Anwary ID                                                                                                                                                                                         | Creste Auronay (B<br>Create Auronay D<br>Larray of VICKS) genetication<br>Creates Reventeed<br>Creates Reventeed<br>Creates Reventeed<br>Creates Reventeed<br>Creates Reventeed                                                                                                                                                                                                                                                                                                                                                                                                                                                                                                                                                                                                                                                                                                                                                                                                                                                                                                                                                                                                                                                                                                                                                                                                                                                                                                                                                                                                                                                                                                                                                                                                                                                                                                                                                                                                                                                                                                                                                                                                                                                                                                                                                                                                                                                                                 |
|---------------------------------------------------------------------------------------------------------------------------------------------------------------------------------------------------------------|-----------------------------------------------------------------------------------------------------------------------------------------------------------------------------------------------------------------------------------------------------------------------------------------------------------------------------------------------------------------------------------------------------------------------------------------------------------------------------------------------------------------------------------------------------------------------------------------------------------------------------------------------------------------------------------------------------------------------------------------------------------------------------------------------------------------------------------------------------------------------------------------------------------------------------------------------------------------------------------------------------------------------------------------------------------------------------------------------------------------------------------------------------------------------------------------------------------------------------------------------------------------------------------------------------------------------------------------------------------------------------------------------------------------------------------------------------------------------------------------------------------------------------------------------------------------------------------------------------------------------------------------------------------------------------------------------------------------------------------------------------------------------------------------------------------------------------------------------------------------------------------------------------------------------------------------------------------------------------------------------------------------------------------------------------------------------------------------------------------------------------------------------------------------------------------------------------------------------------------------------------------------------------------------------------------------------------------------------------------------------------------------------------------------------------------------------------------------|
| Contra Address      Create Acreary (D      Limmy/D5220gnambates com      Contra New Proprior)      Canfirm New Presend      Contrine New Presend      Contrine New Presend      Contrine New Presend      ()) | Contributions     Contributions     Contributions     Contribution     Contribution     Contribution     Contribution     Contribution     Contribution                                                                                                                                                                                                                                                                                                                                                                                                                                                                                                                                                                                                                                                                                                                                                                                                                                                                                                                                                                                                                                                                                                                                                                                                                                                                                                                                                                                                                                                                                                                                                                                                                                                                                                                                                                                                                                                                                                                                                                                                                                                                                                                                                                                                                                                                                                         |
| Create New Parsened<br>Confirm New Parsened<br>Confirm New Parsened                                                                                                                                           | Cash No Topper (0)<br>Cash No Toppe |
| O Mobile Number                                                                                                                                                                                               | Солтиче                                                                                                                                                                                                                                                                                                                                                                                                                                                                                                                                                                                                                                                                                                                                                                                                                                                                                                                                                                                                                                                                                                                                                                                                                                                                                                                                                                                                                                                                                                                                                                                                                                                                                                                                                                                                                                                                                                                                                                                                                                                                                                                                                                                                                                                                                                                                                                                                                                                         |
|                                                                                                                                                                                                               |                                                                                                                                                                                                                                                                                                                                                                                                                                                                                                                                                                                                                                                                                                                                                                                                                                                                                                                                                                                                                                                                                                                                                                                                                                                                                                                                                                                                                                                                                                                                                                                                                                                                                                                                                                                                                                                                                                                                                                                                                                                                                                                                                                                                                                                                                                                                                                                                                                                                 |