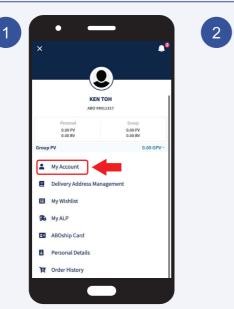

|
| GNETS                                                                                                                                                                   | Annway products <u>SHALL NOT BE</u> exported<br>retailed at 3rd party «Commerce platform<br>resold in public setting, nor used for cross                                                                                                                                                                         |

Fill in your card details and click on **Pay Now** to make payment.



MOBILE

### Access to Renewal Page



Navigate to your mini account menu and select **My Account**.

| MEMBERSHIP DETAILS      |   |
|-------------------------|---|
| STATUS                  |   |
| ACTIVE                  |   |
| EXPIRY DATE             |   |
| 31 May 2024             |   |
|                         |   |
|                         |   |
| MEMBERSHIP TYPE<br>ABO  |   |
|                         | + |
| ABO<br>RENEW MEMBERSHIP | + |



Click on Account Management and select **Renewal** tab.

- a Provide group renewal consent for renewal by upline
- b Setup auto-renewal for hassle free shopping experience
- c One-time membership renewal
- d Access to group renewal page



### Group Renewal Consent for ABO

#### MOBILE



Select Group Renewal Consent.

| ABO AGREEMENT