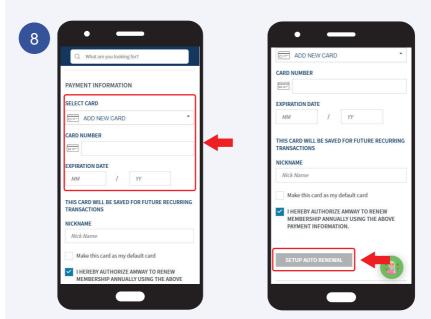

### Setup Auto Renewal for ABO

DESKTOP

| ✓ lagree          |                                                           |  |
|-------------------|-----------------------------------------------------------|--|
| PAYMENT INFORMA   | NTION                                                     |  |
| SELECT CARD       | add New Card                                              |  |
| CARD NUMBER       |                                                           |  |
| EXPIRATION DATE   | MM / YY                                                   |  |
|                   | THIS CARD WILL BE SAVED FOR FUTURE RECURRING TRANSACTIONS |  |
| NICKNAME          | Nick Name                                                 |  |
| Make this card as | i my default card                                         |  |

Fill in your card details and click on **Setup Auto Renewal** button to complete the setup.