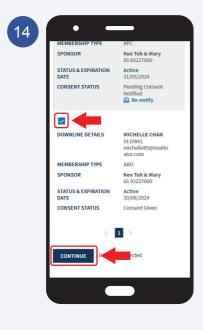

Select **Group** to view all the Downline status and Expiration date. You can also notify your downline to provide group renewal consent by clicking the **Notify Now** button.

14 ONG TECK WEE 9229234 michelle\_chan11@ hotmail.com Ken Toh & Mary 65 93227000 Active 30/04/2024 Pending Conser ABC Ken Toh & Mary 65 93227000 Active 31/05/2024 Pending Consen 7017222888 Ken Toh & Mary 65 93227000 Active 31/05/2024 01722298 Ken Toh & Mary 65 93227000 Active 30/06/2024 < 1 >

Select the downline with Group Renewal Consent given and click **Continue** to proceed with the group Renewal.