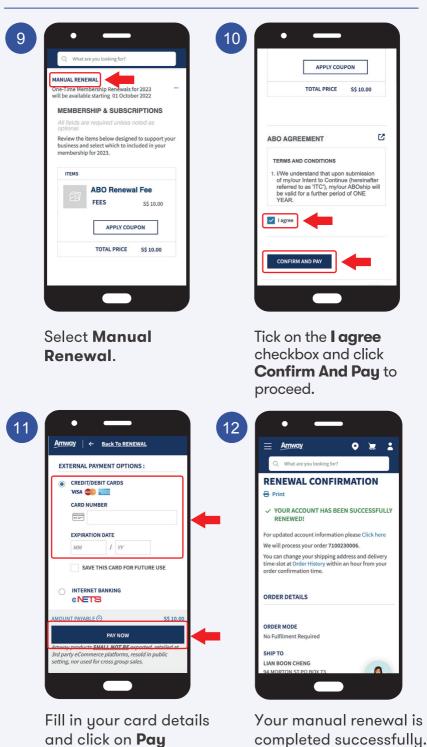

Select **Manual Renewal** for one-time membership renewal.

| MEMBERSHIP & SUBSCRIPTIONS                                                                                                                                                                      |                                                                                                           |
|-------------------------------------------------------------------------------------------------------------------------------------------------------------------------------------------------|-----------------------------------------------------------------------------------------------------------|
| All fields are required unless noted as optional.                                                                                                                                               |                                                                                                           |
| Review the items below designed to support your business and select which to included in yo                                                                                                     | our membership for 2023.                                                                                  |
| ITEMS                                                                                                                                                                                           | FEES                                                                                                      |
| 100                                                                                                                                                                                             |                                                                                                           |
|                                                                                                                                                                                                 | APPLY COUPON                                                                                              |
|                                                                                                                                                                                                 | TOTAL PRICE                                                                                               |
|                                                                                                                                                                                                 |                                                                                                           |
|                                                                                                                                                                                                 |                                                                                                           |
| ABO AGREEMENT                                                                                                                                                                                   | ۲<br>د                                                                                                    |
| ABO AGREEMENT                                                                                                                                                                                   | ť                                                                                                         |
| TERMS AND CONDITIONS 1. I/We understand that upon submission of mylour Intent to Continue (hereinafter refe                                                                                     | -<br>erred to as 'ITC'), mylour ABOship will be valid for a further period of ONE YEAR.                   |
| TERMS AND CONDITIONS 1. We understand that upon submission of mylour Intent to Continue (hereinalitier refe 2. The period of one year commences on the day immediately after the expiry date of | erred to as ITIC), mylour ABOship will be valid for a further period of ONE YEAR.<br>the proceeding term. |
| TERMS AND CONDITIONS 1. I/We understand that upon submission of mylour Intent to Continue (hereinafter refe                                                                                     | erred to as ITIC), mylour ABOship will be valid for a further period of ONE YEAR.<br>the proceeding term. |

Read throught the ABO agreement and tick on the **I agree** checkbox. Click **Confirm And Pay** to proceed.

10

#### Manual Renewal for ABO

DESKTOP

| Amway + Back TO RENEWAL    | 🚊 FALKLAND                                                                                                                                                                                                                          |
|----------------------------|-------------------------------------------------------------------------------------------------------------------------------------------------------------------------------------------------------------------------------------|
| CHECKOUT                   |                                                                                                                                                                                                                                     |
| EXTERNAL PAYMENT OPTIONS : | ORDER SUMMARY                                                                                                                                                                                                                       |
|                            | Total Items           Order Subtotal         \$\$ 10.00           Order Discounts         -\$\$5 0.00           Order Total         \$\$ 10.00           Delivery Charges         \$\$ 30.00           Round Off         \$\$ 50.00 |
| enets                      | AMOUNT PAYABLE \$\$ 10.00<br>(Incl. GST)                                                                                                                                                                                            |
|                            | 000 000 000 000 000 000 000 000 000 00                                                                                                                                                                                              |
|                            | Ammay products <u>SHALL NOT BE</u> exported,<br>retailed at 3rd party eCommerce platforms,<br>resold in public setting, nor used for cross                                                                                          |

Fill in your card details and click on **Pay Now** to make payment.

#### 12

| 🖶 Singapore - Eng                                                                                       | nglish • AnnayNow AboutUs • Dopin                                                                                                                                                           |                                                                  |
|---------------------------------------------------------------------------------------------------------|---------------------------------------------------------------------------------------------------------------------------------------------------------------------------------------------|------------------------------------------------------------------|
| Amway                                                                                                   | Q. What are you looking far?                                                                                                                                                                | PEG<br>HERBERT                                                   |
| Products Y I                                                                                            | Brands V Promotions Customer Favourites Amway Loyality Programme Business Centre Education                                                                                                  |                                                                  |
| RENEWAL                                                                                                 |                                                                                                                                                                                             |                                                                  |
| V YOUR ACCOUNT HAS                                                                                      | AS BEEN SUCCESSFULLY RENEWED!                                                                                                                                                               |                                                                  |
| For updated account inform                                                                              | rmation places Click bara                                                                                                                                                                   |                                                                  |
|                                                                                                         |                                                                                                                                                                                             |                                                                  |
|                                                                                                         | r 7100229978. Order confirmation email will be sent to dummy-bdofhkbda@geebo.ymi.                                                                                                           |                                                                  |
|                                                                                                         | r 7100229978. Order confirmation email will be sent to dummy-bdqfhkbda@qeeho.vmi.<br>ping address and delivery time-slot at Order History within an hour from your order confirmation time. |                                                                  |
|                                                                                                         | r 130229978. Order confirmation email will be sent to dummy-bdqfhkdda@qeeho.xml.<br>ping address and delivery time-slot at Order History within an hour from your order confirmation time.  |                                                                  |
|                                                                                                         |                                                                                                                                                                                             |                                                                  |
| You can change your shipp                                                                               |                                                                                                                                                                                             |                                                                  |
| You can change your shippi                                                                              | ping address and delivery time-det at Chder History within an hour from your order confirmation time.                                                                                       |                                                                  |
| You can change your shipp<br>ORDER DETAILS<br>ORDER MODE                                                | high galdees and addrey time-date 40 Oder History within an hour from your order confirmation time.                                                                                         | 1                                                                |
| You can change your shipp<br>ORDER DETAILS<br>ORDER MODE                                                | ping address and address yitten- date 20 Oddr History within an hour from your order confirmation time.                                                                                     | \$\$ 10.00                                                       |
| You can change your shipp<br>ORDER DETAILS<br>ORDER MODE<br>SHIP TO                                     | ping address and address yites-edite 20 Oder Heistory within an hour from your order confirmation time.                                                                                     |                                                                  |
| You can change your shipp<br>ORDER DETAILS<br>ORDER MODE<br>SHIP TO<br>PV/BV RECIPIENT                  | ping address and address yitem-edite 20 Oder History within an hour Yoney our order confirmation time.                                                                                      | \$\$ 10.00<br>-\$\$ 0.00                                         |
| You can change your shipp<br>ORDER DETAILS<br>ORDER MODE<br>SHIP TO                                     | ping address and address yites-date at Order History within an hour from your order confirmation time.                                                                                      | \$\$ 10.00<br>-\$\$ 0.00<br>\$\$ 10.00                           |
| You can change your shippi<br>ORDER DETAILS<br>ORDER MODE<br>SHIP TO<br>PVJILV RECIPIENT<br>BONUS MONTH | ping address and adviewy time-edite 20 Oder Helsony within an hour thony your order confirmation time.                                                                                      | \$\$ 10.00<br>-\$\$ 0.00<br>\$\$ 10.00<br>\$\$ 0.00              |
| fou can change your shipp<br>ORDER DETAILS<br>DROER MODE<br>SHIP TO<br>PV/BV RECIPIENT                  | pleg address and address yitem- edit at Circler History within an hour'hons your order confirmation time.                                                                                   | \$\$ 10.00<br>-\$\$ 0.00<br>\$\$ 10.00<br>\$\$ 0.00<br>\$\$ 0.00 |

Your manual renewal is completed successfully.