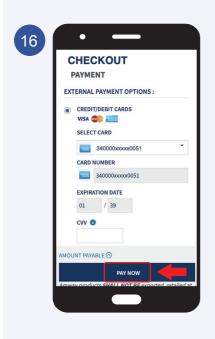

on the I agree checkbox to provide group renewal consent.

#### .....

Amway

#### Setup Auto Renewal for ABO

7

MOBILE



Select Auto-Renewal.



Tick on the **l agree** checkbox to proceed.



Fill in your card details and click on **Setup Auto Renewal** button.

### Amway

### Manual Renewal for ABO

MOBILE



Now to make payment.

### Amway

### **Group Renewal for ABO**





13

Select **Group** to view all the Downline status and Expiration date.



You can also notify your down line to provide group renewal consent by clicking the **Notify Now** button.



Select the down line with Group Renewal Consent given and click **Continue** to proceed with the group Renewal.



### **Group Renewal for ABO**

MOBILE



Verify downline details and click **Confirm And Pay** to make payment.



Fill in your card details and click on **Pay Now** to make payment.

UPDATED APR 2023