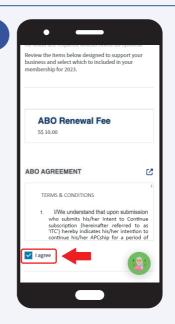

#### Setup Auto Renewal for ABO

DESKTOP

| ALTO-RENEW  ADD CONTINUE  ADD CONTINUE ADD CONTINUE ADD CONTINUE ADD CONTINUE ADD CON | ducts 🗸 Brands 🗸 Promotions Custon                       | mer Favourites Amway Loyalty Pro           | gramme Business Centre         | Education                                  |
|-------------------------------------------------------------------------------------------------------------------------------------------------------------------------------------------------------------------------------------------------------------------------------------------------------------------------------------------------------------------------------------------------------------------------------------------------------------------------------------------------------------------------------------------------------------------------------------------------------------------------------------------------------------------------------------------------------------------------------------------------------------------------------------------------------------------------------------------------------------------------------------------------------------------------------------------------------------------------------------------------------------------------------------------------------------------------------------------------------------------------------------------------------------------------------------------------------------------------------------------------------------------------------------------------------------------------------------------------------------------------------------------------------------------------------------------------------------------------------------------------------------------------------------------------------------------------------------------------------------------------------------------------------------------------------------------------------------------------------------------------------------------------------------------------------------------------------------------------------------------------------------------------------------------------------------------------------------------------------------------------------------------------------------------------------------------------------------------------------------------------------|----------------------------------------------------------|--------------------------------------------|--------------------------------|--------------------------------------------|
| All failers are anguland unlear and a calcium!<br>Review the turns below designed to support, your business and select which to included is your membership for 2023.<br>ITEMS         DESCRIPTION         TOTAL           ABO Renewal Fee         55 10.00         55         50.00         55         55         55         55         55         55         55         55         55         55         55         55         55         55         55         55         55         55         55         55         55         55         55         55         55         55         55         55         55         55         55         55         55         55         55         55         55         55         55         55         55         55         55         55         55         55         55         55         55         55         55         55         55         55         55         55         55         55         55         55         55         55         55         55         55         55         55         55         55         55         55         55         55         55         55         55         55         55         55         55         55         55         55         55                                                                                                                                                                                                                                                                                                                                                                                                                                                                                                                                                                                                                                                                                                                                                                                                                                                                              | tup auto-renewal nov                                     | v for a hassle free Amway shopping experi  | encel                          |                                            |
| Review the threm below designed to support, your business and select which to included in your membership for 323                                                                                                                                                                                                                                                                                                                                                                                                                                                                                                                                                                                                                                                                                                                                                                                                                                                                                                                                                                                                                                                                                                                                                                                                                                                                                                                                                                                                                                                                                                                                                                                                                                                                                                                                                                                                                                                                                                                                                                                                             | MEMBERSHIP & SUBSCRIPTIONS                               |                                            |                                |                                            |
| ITEMS         DESCRIPTION         TOTAL           ABO Renewal Fee         55 10.00           ABO AGREEMENT         C           TEMS AND CONSTIONS                                                                                                                                                                                                                                                                                                                                                                                                                                                                                                                                                                                                                                                                                                                                                                                                                                                                                                                                                                                                                                                                                                                                                                                                                                                                                                                                                                                                                                                                                                                                                                                                                                                                                                                                                                                                                                                                                                                                                                             |                                                          |                                            |                                |                                            |
| ABO Renewal Fee 55 30.00  ABO AGREEMENT C TEMS AND CONDITIONS 1. Whe understands they on submission of mylour Intent to Continue (herminative relevand to as 1TC), mylour ABOAhp will be valid for a further period of ONE YEAR 2. The period of one year commenses on the day immediately after the expliquidate of the preceding term.                                                                                                                                                                                                                                                                                                                                                                                                                                                                                                                                                                                                                                                                                                                                                                                                                                                                                                                                                                                                                                                                                                                                                                                                                                                                                                                                                                                                                                                                                                                                                                                                                                                                                                                                                                                      | Review the items below designed to support your business | and select which to included in your men   | bership for 2023.              |                                            |
| ABO Renewal Fee 55 30.00  ABO AGREEMENT C TEMS AND CONDITIONS 1. Whe understands they on submission of mylour Intent to Continue (herminative relevand to as 1TC), mylour ABOAhp will be valid for a further period of ONE YEAR 2. The period of one year commenses on the day immediately after the expliquidate of the preceding term.                                                                                                                                                                                                                                                                                                                                                                                                                                                                                                                                                                                                                                                                                                                                                                                                                                                                                                                                                                                                                                                                                                                                                                                                                                                                                                                                                                                                                                                                                                                                                                                                                                                                                                                                                                                      |                                                          |                                            |                                |                                            |
| ABO Renewal Fee 55 30.00  ABO AGREEMENT C TEMS AND CONDITIONS 1. Whe understands they on submission of mylour Intent to Continue (herminative relevand to as 1TC), mylour ABOAhp will be valid for a further period of ONE YEAR 2. The period of one year commenses on the day immediately after the expliquidate of the preceding term.                                                                                                                                                                                                                                                                                                                                                                                                                                                                                                                                                                                                                                                                                                                                                                                                                                                                                                                                                                                                                                                                                                                                                                                                                                                                                                                                                                                                                                                                                                                                                                                                                                                                                                                                                                                      |                                                          |                                            |                                |                                            |
| ABO AGREEMENT [2] TERMS AND CORDITIONS 1. Who understand that upon submission of mylour Intent to Continue (hereinstaffer referred to as 1TC2), mylour ABOship will be valid for a further period of ONE YEAR 2. The period of one year commences on the day immediately after the expiry data of the proceeding term.                                                                                                                                                                                                                                                                                                                                                                                                                                                                                                                                                                                                                                                                                                                                                                                                                                                                                                                                                                                                                                                                                                                                                                                                                                                                                                                                                                                                                                                                                                                                                                                                                                                                                                                                                                                                        |                                                          | DESCRIPTION                                | TOTAL                          |                                            |
| TERMS AND CONDITIONS<br>1. Who understand that upon submission of mylour Intent to Continue (hereinather referred to as TTC'), mylour ABOahip will be valid for a further period of ONE YEAR.<br>2. The period of one year commences on the day immediately after the expiry data of the preceding term.                                                                                                                                                                                                                                                                                                                                                                                                                                                                                                                                                                                                                                                                                                                                                                                                                                                                                                                                                                                                                                                                                                                                                                                                                                                                                                                                                                                                                                                                                                                                                                                                                                                                                                                                                                                                                      | ABO Renewal Fee                                          |                                            | S\$ 10.00                      |                                            |
| TERMS AND CONDITIONS<br>1. Whe understand that upon submission of mylour Intent to Continue (hereinsther referred to as TTC'), mylour ABOahip will be valid for a further period of ONE YEAR.<br>2. The period of one year commences on the day immediately after the expiry data of the preceding term.                                                                                                                                                                                                                                                                                                                                                                                                                                                                                                                                                                                                                                                                                                                                                                                                                                                                                                                                                                                                                                                                                                                                                                                                                                                                                                                                                                                                                                                                                                                                                                                                                                                                                                                                                                                                                      |                                                          |                                            |                                |                                            |
| We understand that upon submission of mylour Intent to Continue (hereinafter referred to as TTC'), mylour ABOship will be valid for a further period of ONE YEAR.     The period of one year commences on the day immediately after the expiry data of the proceeding torm.                                                                                                                                                                                                                                                                                                                                                                                                                                                                                                                                                                                                                                                                                                                                                                                                                                                                                                                                                                                                                                                                                                                                                                                                                                                                                                                                                                                                                                                                                                                                                                                                                                                                                                                                                                                                                                                   | ABO AGREEMENT                                            |                                            |                                | C                                          |
| 2. The period of one year commences on the day immediately after the expiry date of the preceding term.                                                                                                                                                                                                                                                                                                                                                                                                                                                                                                                                                                                                                                                                                                                                                                                                                                                                                                                                                                                                                                                                                                                                                                                                                                                                                                                                                                                                                                                                                                                                                                                                                                                                                                                                                                                                                                                                                                                                                                                                                       | TERMS AND CONDITIONS                                     |                                            |                                |                                            |
|                                                                                                                                                                                                                                                                                                                                                                                                                                                                                                                                                                                                                                                                                                                                                                                                                                                                                                                                                                                                                                                                                                                                                                                                                                                                                                                                                                                                                                                                                                                                                                                                                                                                                                                                                                                                                                                                                                                                                                                                                                                                                                                               | 1. I/We understand that upon submission of my/our Int    | tent to Continue (hereinafter referred to  | as 'ITC'), my/our ABOship will | be valid for a further period of ONE YEAR. |
| 3. I/We hereby agree to subscribe to the AmwayNow Digital Magazine in compliance with the Amway Rules of Conduct.                                                                                                                                                                                                                                                                                                                                                                                                                                                                                                                                                                                                                                                                                                                                                                                                                                                                                                                                                                                                                                                                                                                                                                                                                                                                                                                                                                                                                                                                                                                                                                                                                                                                                                                                                                                                                                                                                                                                                                                                             | 2. The period of one year commences on the day imm       | ediately after the expiry date of the pre- | ceding term.                   |                                            |
|                                                                                                                                                                                                                                                                                                                                                                                                                                                                                                                                                                                                                                                                                                                                                                                                                                                                                                                                                                                                                                                                                                                                                                                                                                                                                                                                                                                                                                                                                                                                                                                                                                                                                                                                                                                                                                                                                                                                                                                                                                                                                                                               | 3. I/We hereby agree to subscribe to the AmwayNow E      | Digital Magazine in compliance with the    | Amway Rules of Conduct.        |                                            |

Select **Auto-Renewal** to setup auto-renewal for hassle free shopping experience.

| MEMBERSHIP & SUBSCRIPTIONS<br>All fields are required unless noted as potional<br>Review the items below designed to support your busin                                 | ess and select which to included in your | membership for 2023. |                                         |
|-------------------------------------------------------------------------------------------------------------------------------------------------------------------------|------------------------------------------|----------------------|-----------------------------------------|
| mess<br>ABO Renewal Fee                                                                                                                                                 | DESCRIPTION                              | TOTAL<br>\$\$ 10.00  |                                         |
| ABO AGREEMENT                                                                                                                                                           |                                          |                      | ۲<br>۲                                  |
| TERNS AND CONDITIONS 1. IWe understand that upon submission of mylour 2. The period of one year commences on the day in 3. IWe hereby agree to subscribe to the AmwayNo | mmediately after the expiry date of the  | preceding term.      | valid for a further period of ONE YEAR. |
| I agree                                                                                                                                                                 |                                          |                      |                                         |

Read throught the ABO agreement and tick on the **I agree** checkbox.