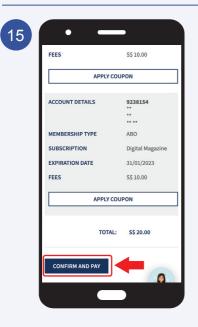

#### Group Renewal for ABO

DESKTOP

| CR | RENEWALS        |          |     |              |     |                  |                 |       |                        |
|----|-----------------|----------|-----|--------------|-----|------------------|-----------------|-------|------------------------|
|    | INDIVIDU        | IAL      |     | GROUP        |     |                  |                 |       |                        |
|    | CONFIRM GRC     | UP RENEV | VAL |              |     |                  |                 |       | TOTAL RENEWALS: 2      |
|    | Account Details |          |     | Membership T | ype | Subscription     | Expiration Date |       | Fees                   |
|    | 9238154         |          |     | ABO          |     | Digital Magazine | 31/01/2023      |       | S\$ 10.00 APPLY COUPON |
|    | 9237956         |          |     | ABO          |     | Digital Magazine | 31/01/2023      |       | S\$ 10.00              |
|    |                 |          |     |              |     |                  |                 | TOTAL | : \$\$ 20.00           |
| ſ  | CONFIRM AND     | РАЧ      | 4   |              |     |                  |                 |       |                        |