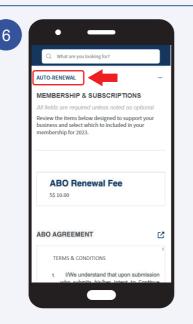

Select **Auto-Renewal** to setup auto-renewal for hassle free shopping experience.

| MEMBERSHIP & SUBSCRIPTIONS<br>All fields are required unless noted as potional<br>Review the items below designed to support your busin                                 | ess and select which to included in your | membership for 2023. |                                         |
|-------------------------------------------------------------------------------------------------------------------------------------------------------------------------|------------------------------------------|----------------------|-----------------------------------------|
| mess<br>ABO Renewal Fee                                                                                                                                                 | DESCRIPTION                              | TOTAL<br>\$\$ 10.00  |                                         |
| ABO AGREEMENT                                                                                                                                                           |                                          |                      | ۲<br>۲                                  |
| TERNS AND CONDITIONS 1. IWe understand that upon submission of mylour 2. The period of one year commences on the day in 3. IWe hereby agree to subscribe to the AmwayNo | mmediately after the expiry date of the  | preceding term.      | valid for a further period of ONE YEAR. |
| I agree                                                                                                                                                                 |                                          |                      |                                         |

Read throught the ABO agreement and tick on the **I agree** checkbox.