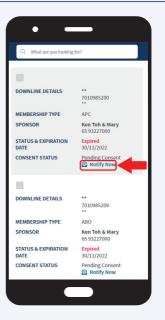

Select **Group** to view all the Downline status and Expiration date. You can also notify your downline to provide group renewal consent by clicking the **Notify Now** button.

14 ONG TECK WEE 9229234 michelle\_chan11@ hotmail.com Ken Toh & Mary 65 93227000 Active 30/04/2024 Pending Conser ABC Ken Toh & Mary 65 93227000 Active 31/05/2024 Pending Consen 7017222888 Ken Toh & Mary 65 93227000 Active 31/05/2024 01722298 Ken Toh & Mary 65 93227000 Active 30/06/2024 < 1 >