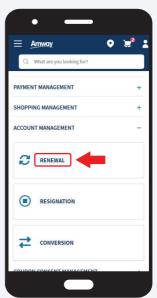

u> exported<br>retailed at 3rd party «Commerce platform<br>resold in public setting, nor used for cross                                                                                                                                                                         |

Fill in your card details and click on **Pay Now** to make payment.



MOBILE

### Access to Renewal Page



Navigate to your mini account menu and select **My Account**.

| MEMBERSHIP DETAILS      |   |
|-------------------------|---|
| STATUS                  |   |
| ACTIVE                  |   |
| EXPIRY DATE             |   |
| 31 May 2024             |   |
|                         |   |
|                         |   |
| MEMBERSHIP TYPE<br>ABO  |   |
|                         | + |
| ABO<br>RENEW MEMBERSHIP | + |



Click on Account Management and select **Renewal** tab.

- a Provide group renewal consent for renewal by upline
- b Setup auto-renewal for hassle free shopping experience
- c One-time membership renewal
- d Access to group renewal page



### Group Renewal Consent for ABO

#### MOBILE



Select Group Renewal Consent.

| ABO AGREEMENT                                                                                                                                                                | 0                                                                       |
|------------------------------------------------------------------------------------------------------------------------------------------------------------------------------|--------------------------------------------------