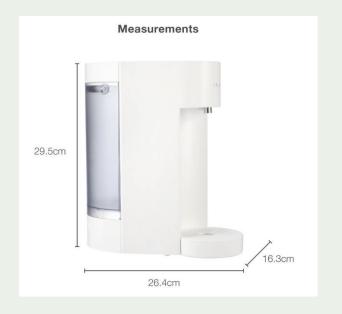

#### **IUIGA™** Hot Water Dispenser

• 2L Hot water dispenser

Made with ABS

· Colour: White

• Size: 26.4cm x 16.3cm x 29.5cm

Net/Gross weight: 2kg/2.65kg

• Rated Voltage: 220V~/50Hz

• Rated Power: 2200W