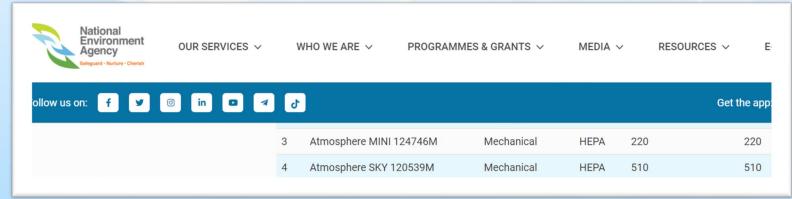

#### ATMOSPHERE ::

Our Atmosphere SKY Treatment System and Atmosphere Mini Treatment System have earned a spot on the NEA's list of portable air cleaners against COVID-19 virus aerosols!

#### National Environment Agency (NEA) Website

List of Portable Air Cleaners Against Covid-19 Virus Aerosols

As per last updated on 27 Nov 2023

#### **Now Listing Atmosphere Sky and Mini!**