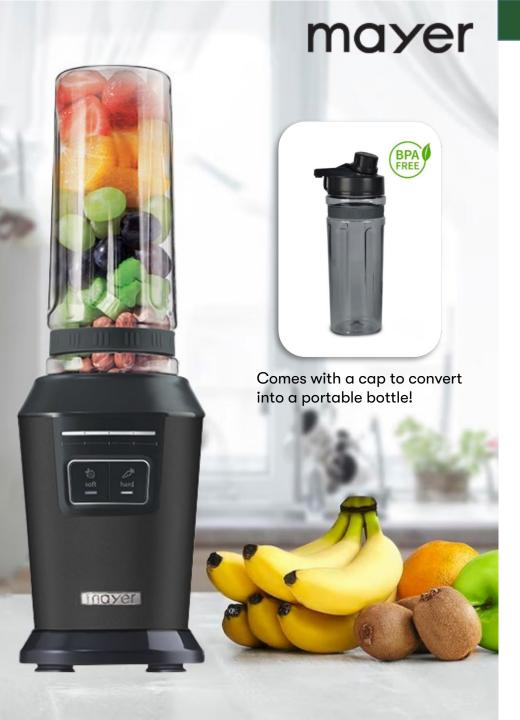

## **BodyKey Pack Promo**

Now Available – While Stocks Last!

Get the Mayer Personal Power Blender 600ML (worth \$99) at only \$45 with purchase of any ONE of the below BodyKey Packs:

**BodyKey Start Pack** AP\$580.50 - \$600.00

#### Mayer Personal Power Blender 600ml

- 600ml Tritan bottle, BPA free
- Comes with a cap to convert into a portable bottle
- 304 stainless steel 6 blades for superb blending
- Weight 1.3kg (together with motor)
- Size 11.5cm x 11.5cm x 36.5cm
- Power: 800 watts
- Comes with 1 year warranty

#### Mayer Personal Power Blender 600ml

Comes with a cap to convert into a portable bottle - 600ml Tritan bottle, BPA free

304 stainless steel 6 blades for superb blending.

2 available options – to blend soft or hard food