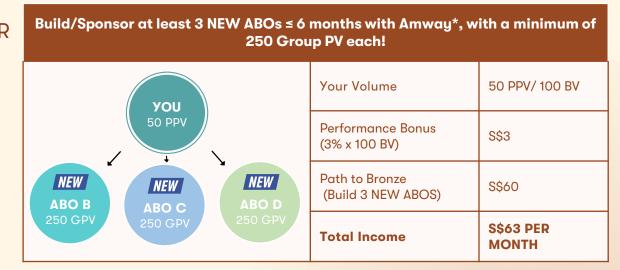

### Path To Bronze - SPONSOR AND BE REWARDED

September 2023 – August 2024

You can earn the Path To Bronze incentives for up to a maximum of 12 times and up to \$\$60 extra per month! All you need to do is:

Generate a minimum of 50 Personal PV during the qualified month and...

Note: \*New ABOs ≤ 6 months with Amway is defined as the months an ABO maintains an Amway membership since sign up month.