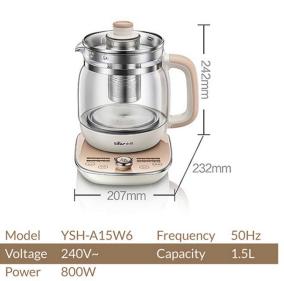

#### **Bear Electric Health Multi-Function Kettle 20 Press Function:**

- 1.5 Liter BPA free Thicken High Borosilicate Pitcher
- Food-grade SUS304 Stainless Steel Strainer, Micro-chipped, 20 Preset Functions
- 360° Controlling Dial, 8-level Heating System
- Detachable Heating Base
- 20 press programs with 9.5-hour Programmable Delay Working Timer
- Stainless Steel Heating Plate, 10 Minutes Pitcher Detaching Memory
- 2 year warranty

#### **eSpring Cartridge Promotion**

- Available while stocks last.
- Warranty: 2-year warranty, based on Amway's invoice.
- Warranty: 2-year warranty for electronic board, other parts 6 months.
- For warranty, covering manufacturing defect only and mishandling isn't cover under warranty.
- 5 Changi South Lane #03-01 S(486045) www.powerpac.com.sg customer service hotline: 6214.9555 Ext:118,119,120
- \*\* Customer can call or email before they head down to the service centre as some issue are able to rectify via phone call.
- Click here to download Bear Electric Health Multi-Function Kettle 20 Press Function, 1.5L Manual.