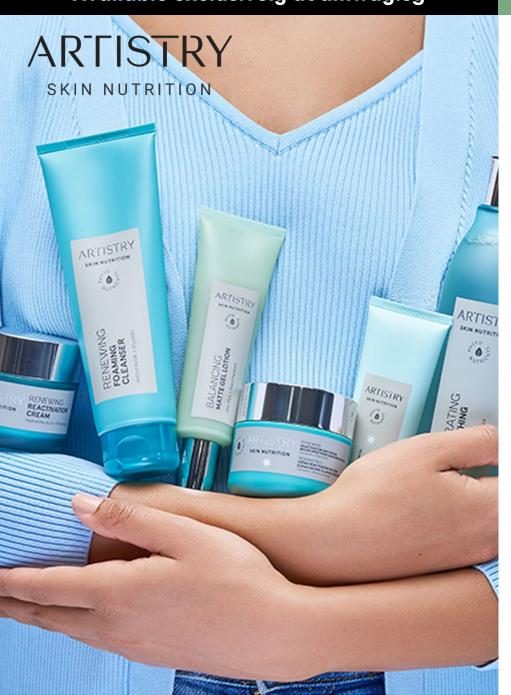

- ✓ Fast heating
- Four water temperature modes
- ✓ Child-friendly safety lock
- Backward steam function to prevent breeding of bacteria in the water

Enjoy 5% savings for Artistry Skin Nutrition 3-Step Sets! PWP Artistry Dermasonic at only \$160 (worth \$519) with each 3-Step Set.

#### **Artistry Skin Nutrition Promo includes:**

#124713 Hydrating Solution 3-Step Set #124709 Balancing Solution 3-Step Set #124717 Renewing Solution 3-Step Set #124724 Firming Solution 3-Step Set

## Artistry Skin Nutrition 3-Step Set (Hydrating/Balancing/Renewing/Firming)

- Promotion is open to all ABOs and APCs.
- Artistry Dermasonic available while stock last.
- PV & BV is available for PWP Dermasonic and is reduced accordingly.