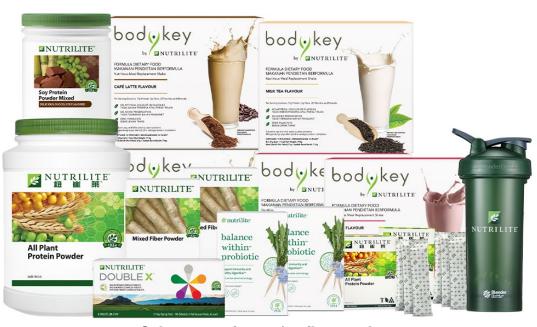

## **BodyKey Pack Promo**

Now Available – While Stocks Last!

Get the Mayer Personal Power Blender 600ML (worth \$99) at only \$45 with purchase of any ONE of the below BodyKey Packs:

**BodyKey Start Pack** AP\$580.50 - \$600.00

#### **BodyKey Gut Fit Pack 1 consists of:**

- Meal Replacement Shake 14 pouches (3 boxes)
- Protein Drink Mix 450g/500g (3 canisters)
- Double X Tray or Refill (2 boxes)
- Mixed Fiber Powder 30 sticks (2 boxes)
- Balance Within Probiotics 30 sticks (2 boxes)
- Advanced Omega 60 soft gels (1 bottle) \*new\*
- FREE Green Shaker 28oz (1 bottle)
- FREE All Plant Protein 3pk sampler (2 packs)
- FREE Protein Scoops (3 scoops)

#### **BodyKey Gut Fit Pack 2 consists of:**

- Meal Replacement Shake 14 pouches (2 boxes)
- All Plant Protein Powder 900g (2 canisters)
- Protein Drink Mix 450g/500g (1 canister)
- Double X Refill (1 box)
- Mixed Fiber Powder 30 sticks (2 boxes)
- Balance Within Probiotics 30 sticks (2 boxes)
- Advanced Omega 60 soft gels (1 bottle) \*new\*
- Slimmetry 60 tabs (1 bottle)
- Vitamin B Dual-Action 120 tabs (1 bottle)
- XS Ignite Powder (1 box)
- FREE Green Shaker 28oz (1 bottle)
- FREE All Plant Protein 3pk sampler (3 packs)
- FREE Protein Scoops (3 scoops)

#### **BodyKey Gut Fit Pack 3 consists of:**

- Meal Replacement Shake 14 pouches (5 boxes)
- All Plant Protein Powder 900g (1 canister)
- Protein Drink Mix 450g/500g (1 canister)
- Double X Refill (1 box)
- Mixed Fiber Powder 30 sticks (2 boxes)
- Balance Within Probiotics 30 sticks (2 boxes)
- FREE Green Shaker 28oz (1 bottle)
- FREE All Plant Protein 3pk sampler (2 packs)
- FREE Protein Scoops (2 scoops)