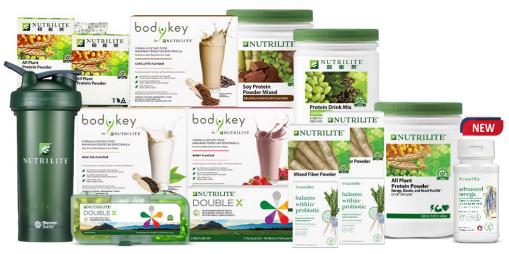

### **Advanced Foundational Trio**

Available Now – While Stocks Last!

AP\$180.50 - \$188.00

RP\$226.50 - \$235.50

PV 82.8 – 86.3 BV 165.6 – 172.4

Get to purchase the Nutrilite Shake & Go Kit at \$10 with every purchase of the Advanced Foundational Trio.

#### **Advanced Foundational Trio**

Includes:

1 x \*Protein Drink Mix

1 x New Advanced Double X Tray or Refill

1 x Advanced Omega

#### **PWP: Nutrilite Shake & Go Kit**

Includes:

1 x Nutrilite Green Shaker 28oz x 1

1 x All Plant Protein Powder 3-pack sampler

1 x Mini Protein Funnel

<sup>\*</sup> Select from any 1 flavour from All Plant 450g, Mixed Berries, Green Tea, Chocolate