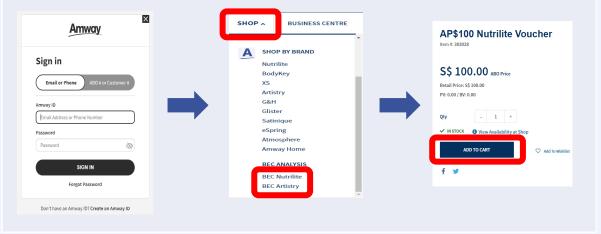

#### How to purchase AP\$100 ABE/NHE e-Voucher?

Log in to Amway.sg > [Shop] Select the voucher > Add voucher to cart > Complete your payment