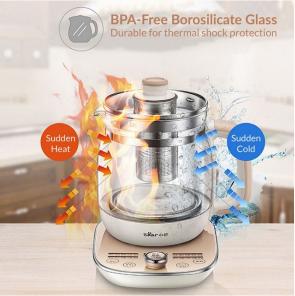

#### **Bear Electric Health Multi-Function Kettle 20 Press Function:**

- 1.5 Liter BPA free Thicken High Borosilicate Pitcher
- Food-grade SUS304 Stainless Steel Strainer, Micro-chipped, 20 Preset Functions
- 360° Controlling Dial, 8-level Heating System
- Detachable Heating Base
- 20 press programs with 9.5-hour Programmable Delay Working Timer
- Stainless Steel Heating Plate, 10 Minutes Pitcher Detaching Memory
- 2 year warranty