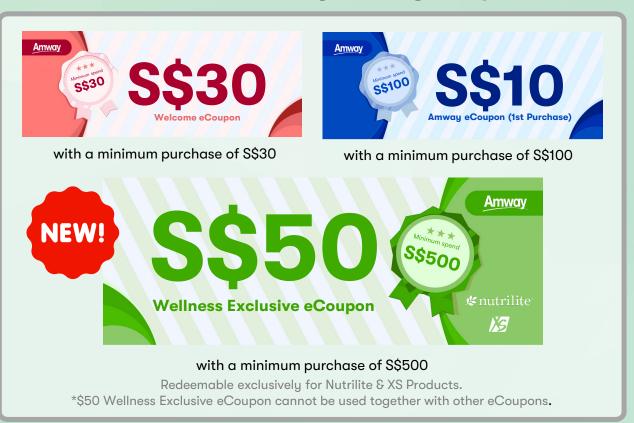

#### New ABO Sign Up Programme/New APC Conversion Programme/New APC Sign Up Programme

- New ABO Free \$30 OFF Welcome eCoupon is available upon sign-up and redeemable with a minimum purchase of \$30 worth of PV/BV products.
- ABO converting to APC Free \$15 OFF Welcome eCoupon is available upon signup and redeemable with a minimum purchase of \$15 worth of PV/BV products.
- New APC Free \$10 OFF Welcome eCoupon is available upon sign-up and redeemable with a minimum purchase of \$10 worth of PV/BV products.
- \$10 OFF Amway eCoupon is redeemable with a minimum purchase of \$100 worth of PV/BV products.
- \$50 OFF Wellness Exclusive eCoupon is redeemable with a minimum purchase of \$500 worth of Nutrilite & XS products.
- \$50 OFF Wellness Exclusive eCoupon is not allowed to redeem together with other eCoupons.
- All eCoupons can be used for both walk-in and online orders.
- The eCoupons are valid for 60 days from date of issuance.
- Expired eCoupons will not be reactivated and the subsequent eCoupons will not be credited if any of the initial eCoupons are not used.
- All eCoupons are inclusive of GST.