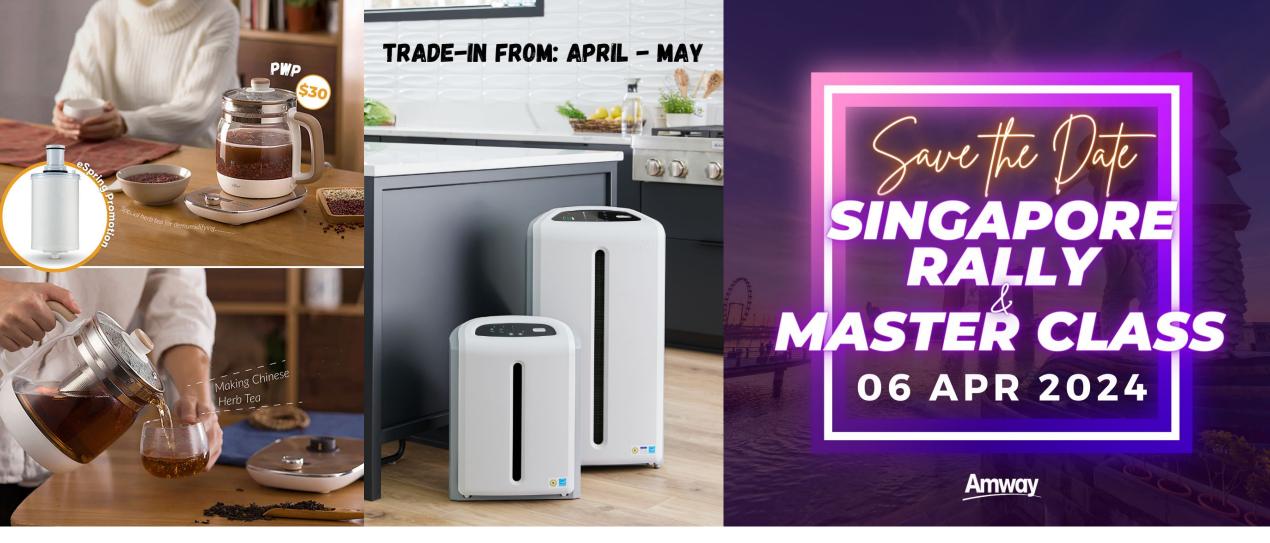

## **eSpring Cartridge Promotion**

28 Mar 2024, 10:00AM – 30 Apr 2024

Open to Platinums & Above: 25 Mar 2024, 10:00AM onwards

Purchase eSpring Cartridge PWP Bear Electric Health Multi-Function Kettle 20 Press Function, 1.5L (Worth \$109) At \$30.00

#### **Bear Electric Health Multi-Function Kettle 20 Press Function:**

- 1.5 Liter BPA free Thicken High Borosilicate Pitcher
- Food-grade SUS304 Stainless Steel Strainer, Micro-chipped, 20 Preset Functions
- 360° Controlling Dial, 8-level Heating System
- Detachable Heating Base
- 20 press programs with 9.5-hour Programmable Delay Working Timer
- Stainless Steel Heating Plate, 10 Minutes Pitcher Detaching Memory
- 2 year warranty