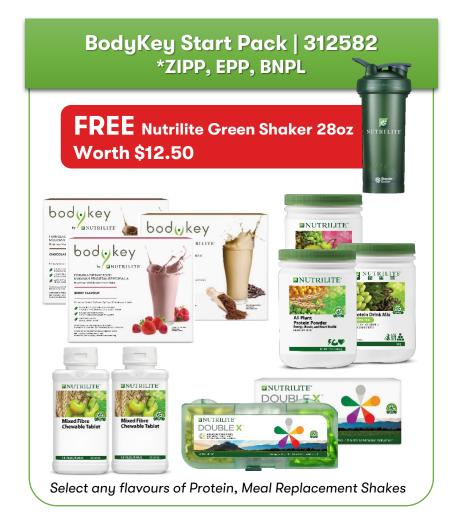

#### Kick-start your weight management and fitness journey!

Packed with essential nutrients and fibres, the BodyKey Start Pack supports your start to your weight management and fitness journey.

Receive a Complimentary Nutrilite Green Shaker 28oz with the purchase of the BodyKey Start Pack! While stocks last.

#### **BodyKey Start Pack** contains:

- BodyKey Meal Replacement Shake (3 boxes)
- Nutrilite Protein Drink Mix (3 canisters)
- New Advanced Nutrilite Double X Tray or Refill (2 boxes)
- Nutrilite Mixed Fibre Chewable Tablets (2 bottles)
- Protein Scoop (3 pieces)
- Nutrilite Green Shaker 28oz (1 bottle)

\*ZIPP - 6 months

AP\$580.50 - \$600.00

RP\$729.00 - \$753.00

PV 266.4 - 275.5

BV 532.6 - 550.3

Nutrilite Protein Drink Mix: Available in All Plant, Mixed Berries, Green Tea, Chocolate BodyKey Meal Replacement shake: Available in Milk Tea (while stocks last), Berry, Chocolate and Café Latte.