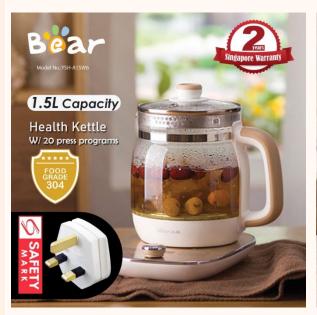

## **eSpring Cartridge Promotion**

28 Mar 2024, 10:00AM – 30 Apr 2024

Open to Platinums & Above: 25 Mar 2024, 10:00AM onwards

Purchase eSpring Cartridge PWP Bear Electric Health Multi-Function Kettle 20 Press Function, 1.5L (Worth \$109) At \$30.00

#### **Bear Electric Health Multi-Function Kettle 20 Press Function:**

- 1.5 Liter BPA free Thicken High Borosilicate Pitcher
- Food-grade SUS304 Stainless Steel Strainer, Micro-chipped, 20 Preset Functions
- 360° Controlling Dial, 8-level Heating System
- Detachable Heating Base
- 20 press programs with 9.5-hour Programmable Delay Working Timer
- Stainless Steel Heating Plate, 10 Minutes Pitcher Detaching Memory
- 2 year warranty