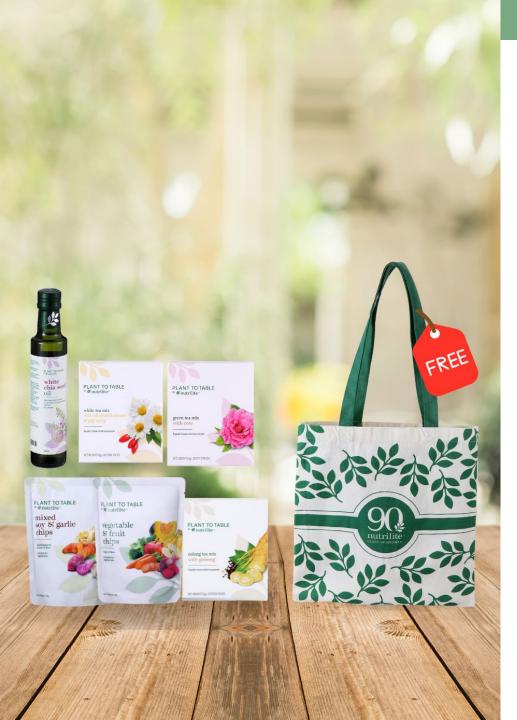

## Plant To Table Special Pack

Available Now – While Stocks Last!

AP\$70.00 RP\$88.50

PV 16.2

BV 32.1

Get the Plant To Table by Nutrilite Special Pack at only \$70 and receive FREE Exclusive Nutrilite 90th **Anniversary Tote Bag!** 

#### Includes:

- 1x Plant to Table by Nutrilite White Chia Seed Oil
- 1x Plant to Table by Nutrilite White Tea Mix with Chrysanthemum & Goji Berry
- 1x Plant to Table by Nutrilite Green Tea Mix with Rose
- 1x Plant to Table by Nutrilite Oolong Tea with Ginseng
- 1x Plant to Table by Nutrilite Mixed Soy & Garlic Chips
- 1x Plant to Table by Nutrilite Vegetable & Fruit Chips