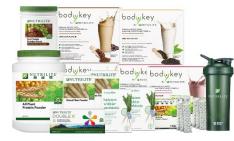

## **BodyKey Pack Promo**

Now Available – While Stocks Last!

Get the Mayer Personal Power Blender 600ML (worth \$99) at only \$45 with purchase of any ONE of the below BodyKey Packs:

**BodyKey Start Pack** AP\$580.50 - \$600.00

#### **BodyKey Gut Fit Pack 1 consists of:**

- Meal Replacement Shake 14 pouches (3 boxes)
- Protein Drink Mix 450g/500g (3 canisters)
- Double X Tray or Refill (2 boxes)
- Mixed Fiber Powder 30 sticks (2 boxes)
- Balance Within Probiotics 30 sticks (2 boxes)
- Advanced Omega 60 soft gels (1 bottle) \*new\*
- FREE Green Shaker 28oz (1 bottle)
- FREE All Plant Protein 3pk sampler (2 packs)
- FREE Protein Scoops (3 scoops)

#### **BodyKey Gut Fit Pack 2 consists of:**

- Meal Replacement Shake 14 pouches (2 boxes)
- All Plant Protein Powder 900g (2 canisters)
- Protein Drink Mix 450g/500g (1 canister)
- Double X Refill (1 box)
- Mixed Fiber Powder 30 sticks (2 boxes)
- Balance Within Probiotics 30 sticks (2 boxes)
- Advanced Omega 60 soft gels (1 bottle) \*new\*
- Slimmetry 60 tabs (1 bottle)
- Vitamin B Dual-Action 120 tabs (1 bottle)
- XS Ignite Powder (1 box)
- FREE Green Shaker 28oz (1 bottle)
- FREE All Plant Protein 3pk sampler (3 packs)
- FREE Protein Scoops (3 scoops)

#### **BodyKey Gut Fit Pack 3 consists of:**

- Meal Replacement Shake 14 pouches (5 boxes)
- All Plant Protein Powder 900g (1 canister)
- Protein Drink Mix 450g/500g (1 canister)
- Double X Refill (1 box)
- Mixed Fiber Powder 30 sticks (2 boxes)
- Balance Within Probiotics 30 sticks (2 boxes)
- FREE Green Shaker 28oz (1 bottle)
- FREE All Plant Protein 3pk sampler (2 packs)
- FREE Protein Scoops (2 scoops)