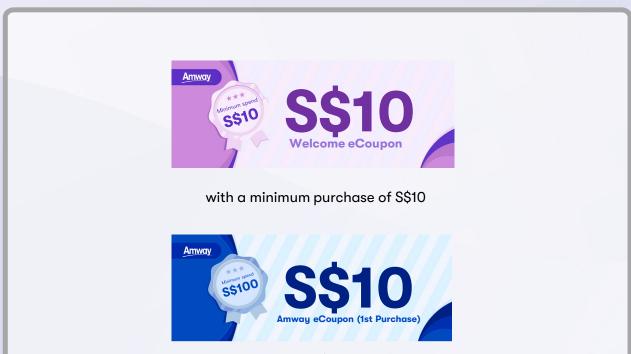

#### Convert to ABO at only \$15 & receive these rewards!

with a minimum purchase of S\$15

with a minimum purchase of \$\$100