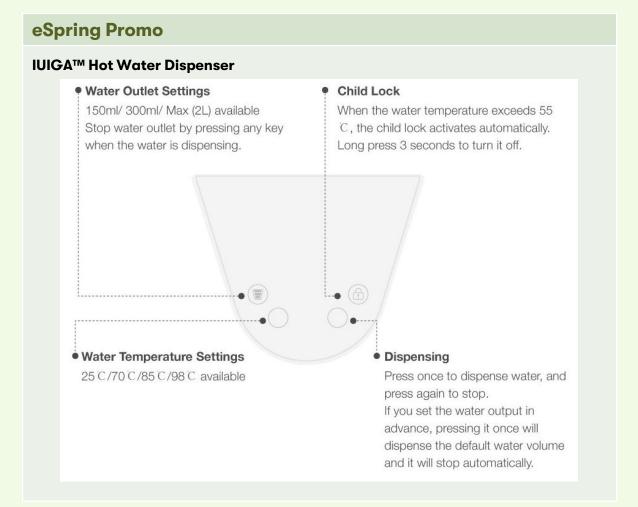

## eSpring Promo

Available Now – While Stocks Last!

Get IUIGA™ Hot Water Dispenser (worth \$199) at only \$48 with every #100188 eSpring or #311867 eSpring Bundle purchased.

Enjoy a convenient drinking experience for your daily essential needs with IUIGA™ Hot Water Dispenser!

- ✓ Fast heating
- Four water temperature modes
- ✓ Child-friendly safety lock
- Backward steam function to prevent breeding of bacteria in the water

Enjoy 5% savings for Artistry Skin Nutrition 3-Step Sets! PWP Artistry Dermasonic at only \$160 (worth \$519) with each 3-Step Set.