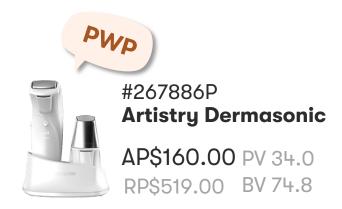

- ✓ Fast heating
- Four water temperature modes
- ✓ Child-friendly safety lock
- Backward steam function to prevent breeding of bacteria in the water

Enjoy 5% savings for Artistry Skin Nutrition 3-Step Sets! PWP Artistry Dermasonic at only \$160 (worth \$519) with each 3-Step Set.

## **Artistry Dermasonic Bundle**

Available Now – While Stocks Last!

AP\$160.00

PV 37.1 BV 74.1

RP\$646.00

Deep cleanse your skin & enhance your skincare with Artistry Dermasonic Bundle to allow your skincare to penetrate deeper. Get Artistry Dermasonic Bundle at only AP\$160!