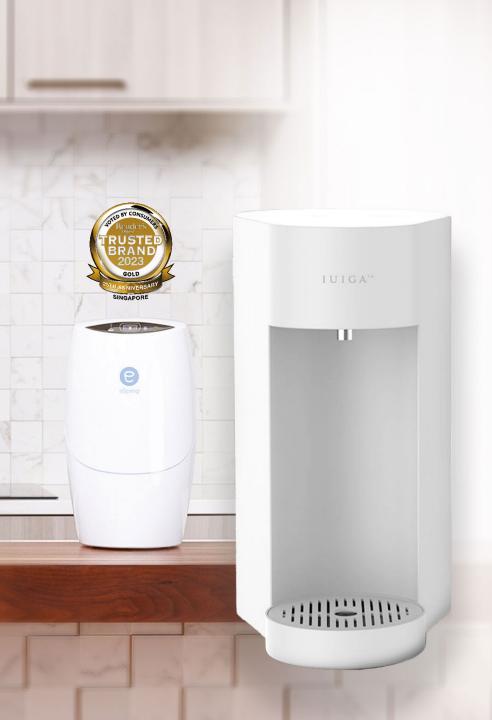

## eSpring Promo

Available Now – While Stocks Last!

Get IUIGA™ Hot Water Dispenser (worth \$199) at only \$48 with every #100188 eSpring or #311867 eSpring Bundle purchased.

Enjoy a convenient drinking experience for your daily essential needs with IUIGA™ Hot Water Dispenser!

#### **IUIGA™** Hot Water Dispenser

• 2L Hot water dispenser

Made with ABS

· Colour: White

• Size: 26.4cm x 16.3cm x 29.5cm

Net/Gross weight: 2kg/2.65kg

• Rated Voltage: 220V~/50Hz

• Rated Power: 2200W