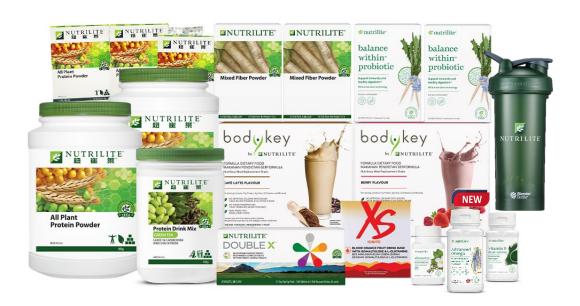

## **BodyKey Pack Promo**

Now Available – While Stocks Last!

Get the Mayer Personal Power Blender 600ML (worth \$99) at only \$45 with purchase of any ONE of the below BodyKey Packs:

**BodyKey Start Pack** AP\$580.50 - \$600.00

BodyKey Gut Fit Pack 2 AP\$885.50 - \$890.00

BodyKey Gut Fit Pack 1 AP\$775.50 - \$795.00

**BodyKey Gut Fit Pack 3**AP\$764.50 - \$769.00

#### **BodyKey Gut Fit Pack 1 consists of:**

- Meal Replacement Shake 14 pouches (3 boxes)
- Protein Drink Mix 450g/500g (3 canisters)
- Double X Tray or Refill (2 boxes)
- Mixed Fiber Powder 30 sticks (2 boxes)
- Balance Within Probiotics 30 sticks (2 boxes)
- Advanced Omega 60 soft gels (1 bottle) \*new\*
- FREE Green Shaker 28oz (1 bottle)
- FREE All Plant Protein 3pk sampler (2 packs)
- FREE Protein Scoops (3 scoops)

#### **BodyKey Gut Fit Pack 2 consists of:**

- Meal Replacement Shake 14 pouches (2 boxes)
- All Plant Protein Powder 900g (2 canisters)
- Protein Drink Mix 450g/500g (1 canister)
- Double X Refill (1 box)
- Mixed Fiber Powder 30 sticks (2 boxes)
- Balance Within Probiotics 30 sticks (2 boxes)
- Advanced Omega 60 soft gels (1 bottle) \*new\*
- Slimmetry 60 tabs (1 bottle)
- Vitamin B Dual-Action 120 tabs (1 bottle)
- XS Ignite Powder (1 box)
- FREE Green Shaker 28oz (1 bottle)
- FREE All Plant Protein 3pk sampler (3 packs)
- FREE Protein Scoops (3 scoops)

#### **BodyKey Gut Fit Pack 3 consists of:**

- Meal Replacement Shake 14 pouches (5 boxes)
- All Plant Protein Powder 900g (1 canister)
- Protein Drink Mix 450g/500g (1 canister)
- Double X Refill (1 box)
- Mixed Fiber Powder 30 sticks (2 boxes)
- Balance Within Probiotics 30 sticks (2 boxes)
- FREE Green Shaker 28oz (1 bottle)
- FREE All Plant Protein 3pk sampler (2 packs)
- FREE Protein Scoops (2 scoops)

#### **BodyKey Start Pack** contains:

- BodyKey Meal Replacement Shake (3 boxes)
- Nutrilite Protein Drink Mix (3 canisters)
- New Advanced Nutrilite Double X Tray or Refill (2 boxes)
- Nutrilite Mixed Fibre Chewable Tablets (2 bottles)
- Protein Scoop (3 pieces)
- Nutrilite Green Shaker 28oz (1 bottle)