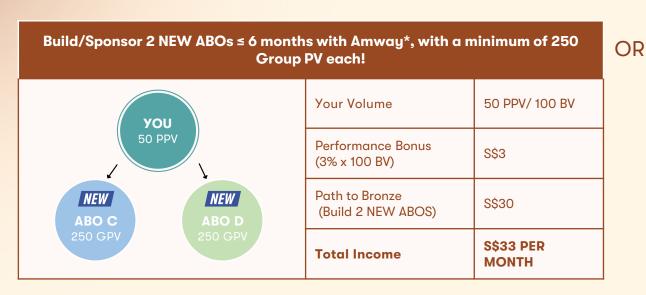

### Path To Bronze - SPONSOR AND BE REWARDED

September 2023 – August 2024

You can earn the Path To Bronze incentives for up to a maximum of 12 times and up to \$\$60 extra per month! All you need to do is:

Generate a minimum of 50 Personal PV during the qualified month and...

Note: \*New ABOs ≤ 6 months with Amway is defined as the months an ABO maintains an Amway membership since sign up month.