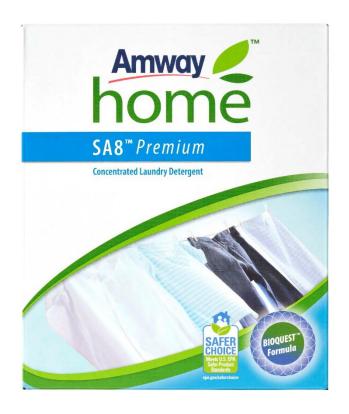

#### SA8 concentrated premium laundry detergent will be manufactured by China

SA8 Powder Laundry Detergent, our legacy product, has always been beloved by our customers for its numerous benefits. However, we saw an opportunity to make it even better. We've enhanced the formula by adding high-performance, plant-based ingredients as part of our broader home care strategy. This strategy aims to make our products more accessible and available. At Amway, we are committed to swift and decisive action when opportunities for improvement arise.

With new ingredients like a naturally derived enzyme and a potent surfactant with a higher concentration of plant-based components, our SA8 product range delivers constant and optimized results we believe you'll truly appreciate.

We appreciate your continued trust and loyalty to Amway. Our commitment remains steadfast: to provide you with qualified products that meet your needs and align with our dedication to quality and sustainability.

#### Estimated start selling from end early June 2024 onwards.

| Size Difference of the Packaging Box | Current                | New                |
|--------------------------------------|------------------------|--------------------|
| 3KG                                  | 139.7 x 139.7 x 219 mm | 180 x 150 x 215 mm |

No changes of pricing and product sku.