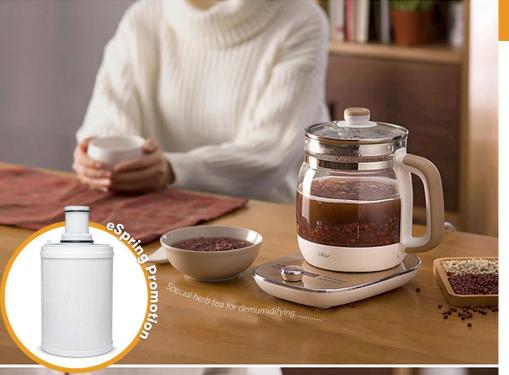

## **eSpring Cartridge Promotion**

28 Mar 2024, 10:00AM – 30 Apr 2024

Open to Platinums & Above: 25 Mar 2024, 10:00AM onwards

Purchase eSpring Cartridge PWP Bear Electric Health Multi-Function Kettle 20 Press Function, 1.5L (Worth \$109) At \$30.00

#### **Bear Electric Health Multi-Function Kettle 20 Press Function:**

- 1.5 Liter BPA free Thicken High Borosilicate Pitcher
- Food-grade SUS304 Stainless Steel Strainer, Micro-chipped, 20 Preset Functions
- 360° Controlling Dial, 8-level Heating System
- Detachable Heating Base
- 20 press programs with 9.5-hour Programmable Delay Working Timer
- Stainless Steel Heating Plate, 10 Minutes Pitcher Detaching Memory
- 2 year warranty