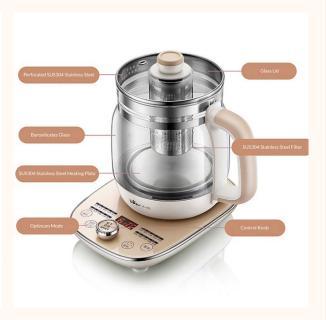

#### **Bear Electric Health Multi-Function Kettle 20 Press Function:**

- 1.5 Liter BPA free Thicken High Borosilicate Pitcher
- Food-grade SUS304 Stainless Steel Strainer, Micro-chipped, 20 Preset Functions
- 360° Controlling Dial, 8-level Heating System
- Detachable Heating Base
- 20 press programs with 9.5-hour Programmable Delay Working Timer
- Stainless Steel Heating Plate, 10 Minutes Pitcher Detaching Memory
- 2 year warranty

#### **eSpring Cartridge Promotion**

- Available while stocks last.
- Warranty: 2-year warranty, based on Amway's invoice.
- Warranty: 2-year warranty for electronic board, other parts 6 months.
- For warranty, covering manufacturing defect only and mishandling isn't cover under warranty.
- 5 Changi South Lane #03-01 S(486045) www.powerpac.com.sg customer service hotline: 6214.9555 Ext:118,119,120
- \*\* Customer can call or email before they head down to the service centre as some issue are able to rectify via phone call.
- Click here to download Bear Electric Health Multi-Function Kettle 20 Press Function, 1.5L Manual.